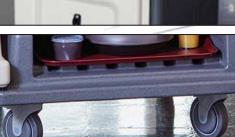

## GO FROM HOT TO COLD TO HOT AGAIN USING NOTHING **BUT A SCREWDRIVER!**

CUSTOMIZE THE CART TO SUPPORT ANY MENU WITH A CHOICE OF ACTIVE HOT (150°-165°F), ACTIVE COLD (32.5°-40°F) OR PASSIVE HOLDING IN EACH COMPARTMENT

SHEET PANS, TRAYS AND PIZZA BOXES.