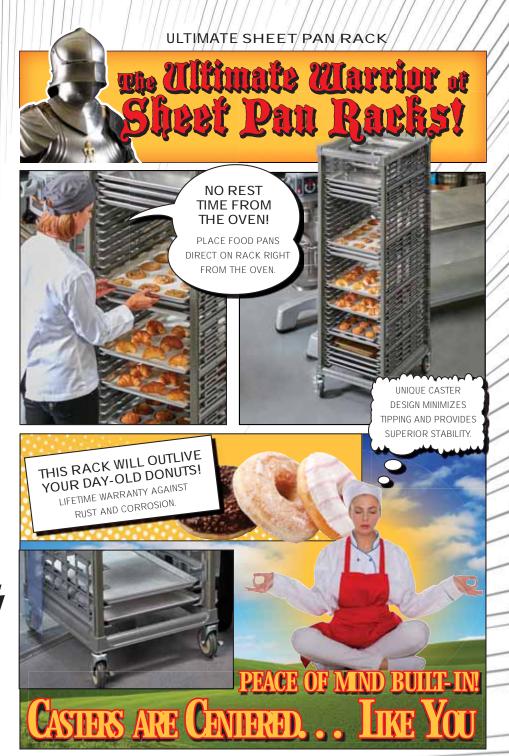

A HOSPITAL AFTER ALL! TOTAL LOCKING QUIET CASTERS LOCK BOTH SWIVEL MOTION AND WHEEL

WHISPER

QUIET **CASTERS** 

BECAUSE IT IS

ONE-PIECE, DOUBLE-WALLED CART IS EASY TO CLEAN AND WON'T RUST, DENT, CRACK, CHIP OR BREAK.