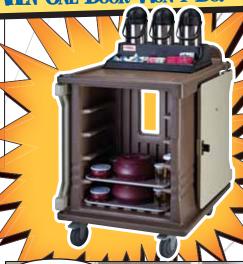

## GO FROM HOT TO COLD TO HOT AGAIN USING NOTHING **BUT A SCREWDRIVER!**

CUSTOMIZE THE CART TO SUPPORT ANY MENU WITH A CHOICE OF ACTIVE HOT (150°-165°F), ACTIVE COLD (32.5°-40°F) OR PASSIVE HOLDING IN EACH COMPARTMENT