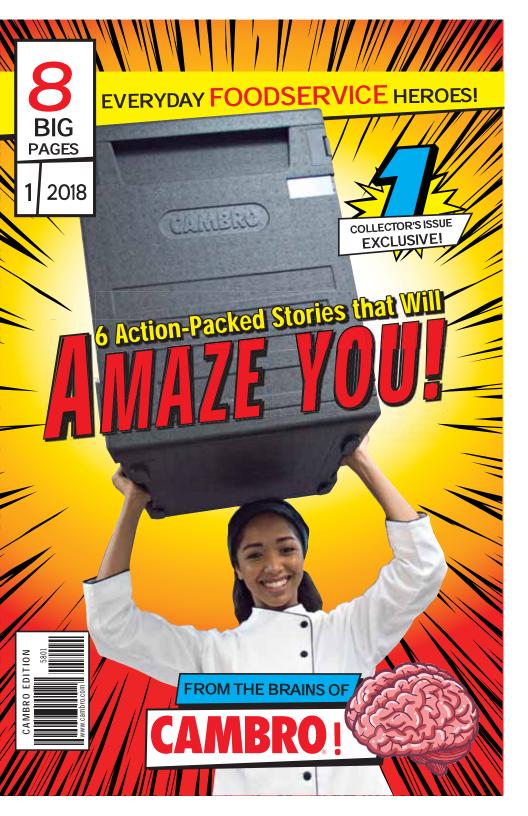

# HOT OR COLD, IT'S A PROS PRO

## GO FROM HOT TO COLD TO HOT AGAIN USING NOTHING **BUT A SCREWDRIVER!**

CUSTOMIZE THE CART TO SUPPORT ANY MENU WITH A CHOICE OF ACTIVE HOT (150°-165°F), ACTIVE COLD (32.5°-40°F) OR PASSIVE HOLDING IN EACH COMPARTMENT

SHEET PANS, TRAYS AND PIZZA BOXES.