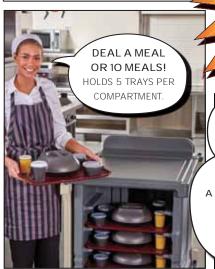

## THE DUAL-ACCESS ROOMSERVICE CARI!

**DOUBLE THE DOORS** THAN YOUR AVERAGE **MEAL DELIVERY CART!** 

LIGHTWEIGHT, SELF-VENTING ABS DOORS ARE NON-INSULATED AND OPEN A FULL 270°. PROVIDING ERGONOMIC ACCESS TO TRAYS FROM BOTH THE FRONT AND BACK OF CART.

A HOSPITAL AFTER ALL! TOTAL LOCKING QUIET CASTERS LOCK BOTH SWIVEL MOTION AND WHEEL

WHISPER

QUIET **CASTERS** 

BECAUSE IT IS

ONE-PIECE, DOUBLE-WALLED CART IS EASY TO CLEAN AND WON'T RUST, DENT, CRACK, CHIP OR BREAK.